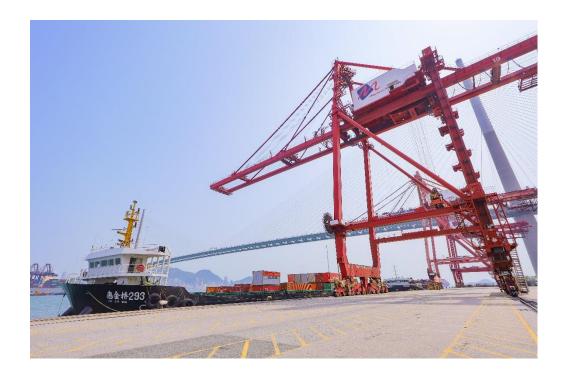

# CHONGQING-QINZHOU-HONG KONG SEA-RAIL INTERMODAL SERVICE BRINGS MORE SHIPMENTS VIA HONG KONG

(Hong Kong) This week a batch of Maersk containers shipped out of Chongqing connected to the Maersk network in Hong Kong heading for Malaysia. The new Chongqing-Qinzhou-Hong Kong sea-rail intermodal service is facilitated by the recent strategic cooperation with Beibu Gulf Port Group in Guangxi province with the specific objective to offer speedy and seamless connectivity between Western China and global markets through Hong Kong, thus strengthening Hong Kong's position as a logistics hub in South China.