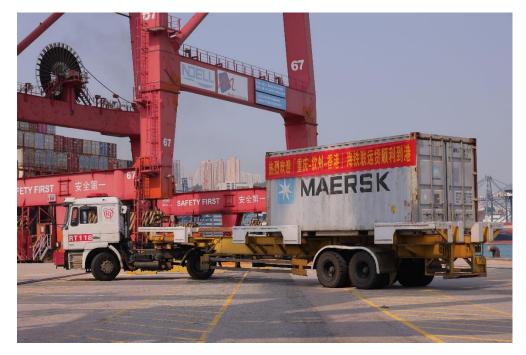

# CHONGQING-QINZHOU-HONG KONG SEA-RAIL INTERMODAL SERVICE BRINGS MORE SHIPMENTS VIA HONG KONG

(Hong Kong) This week a batch of Maersk containers shipped out of Chongqing connected to the Maersk network in Hong Kong heading for Malaysia. The new Chongqing-Qinzhou-Hong Kong sea-rail intermodal service is facilitated by the recent strategic cooperation with Beibu Gulf Port Group in Guangxi province with the specific objective to offer speedy and seamless connectivity between Western China and global markets through Hong Kong, thus strengthening Hong Kong's position as a logistics hub in South China.